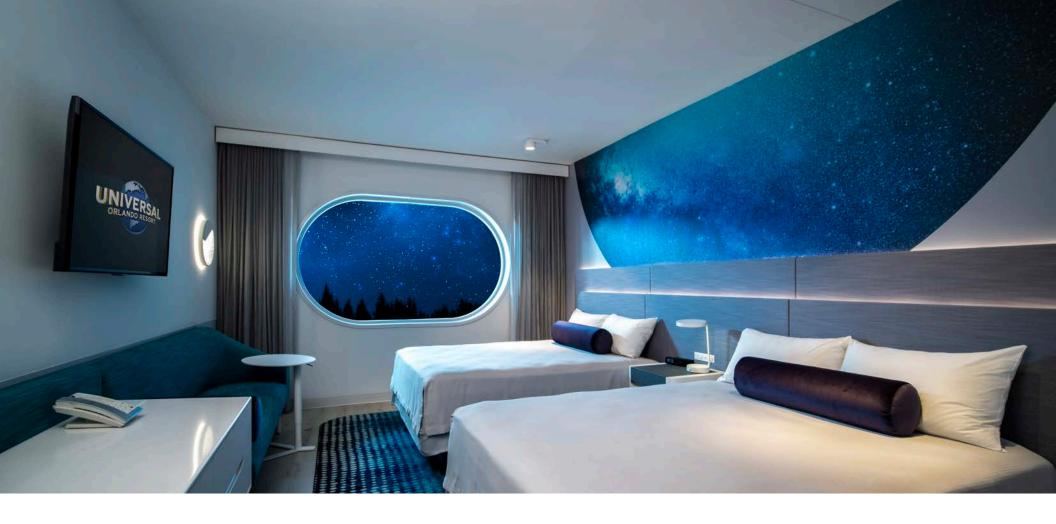

## **AMENITIES**

- Two queen beds
- Two-compartment, three-fixture bathroom
- 55" flat-panel television with HD channels
- Smart room technology for automated heating and air conditioning
- Single coffee pod brewer
- Mini refrigerator
- Iron, ironing board, hairdryer, and in-room safe
- Complimentary wireless internet access in-room and in public areas (charges apply for high-speed access)
- Telephone with voicemail system
- On Demand in-room movies and video check-out (fees apply)
- Bathrooms are either shower or shower and bathtub combination
- Pack and Plays complimentary upon request (limited availability first come, first served)

## **STANDARD ROOMS**

- Approximately 315 square feet
- 750 guest rooms
- Two queen beds
- Accommodates four guests