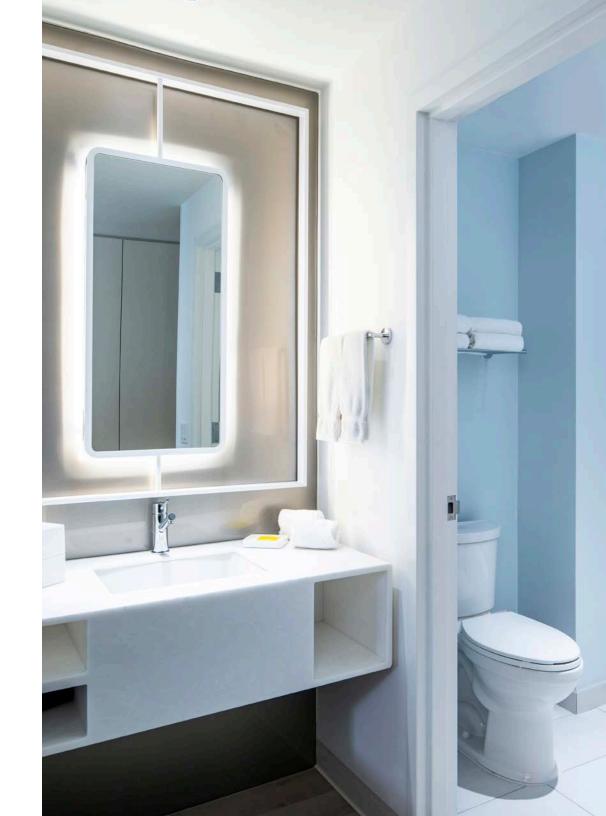

## **AMENITIES**

- Two queen beds
- Two-compartment, three-fixture bathroom
- 55" flat-panel television with HD channels
- Smart room technology for automated heating and air conditioning
- Single coffee pod brewer
- Mini refrigerator
- Iron, ironing board, hairdryer, and in-room safe
- Complimentary wireless internet access in-room and in public areas (charges apply for high-speed access)
- Telephone with voicemail system
- On Demand in-room movies and video check-out (fees apply)
- Bathrooms are either shower or shower and bathtub combination
- Pack and Plays complimentary upon request (limited availability first come, first served)