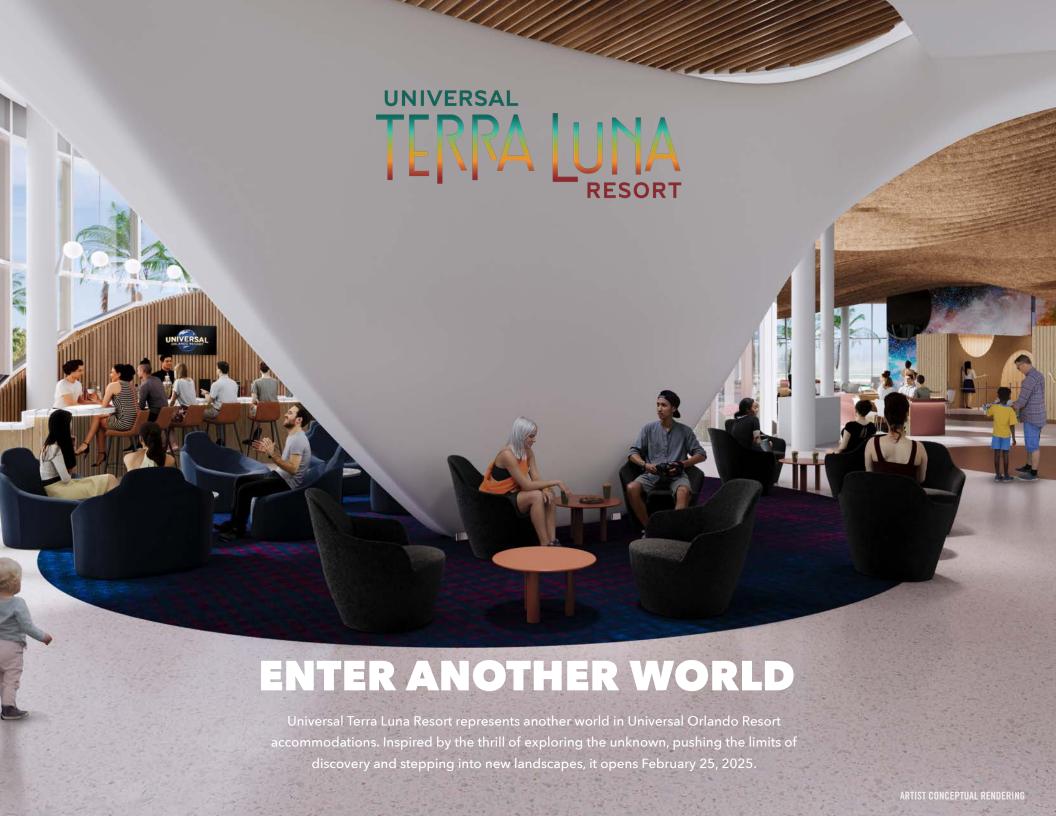

## **AMENITIES**

- Two queen beds
- Two-compartment, three-fixture bathroom
- 55" flat-panel television with HD channels
- Smart room technology for automated heating and air conditioning
- Single coffee pod brewer
- Mini refrigerator
- Iron, ironing board, hairdryer, and in-room safe
- Complimentary wireless internet access in-room and in public areas (charges apply for high-speed access)
- Telephone with voicemail system
- On Demand in-room movies and video check-out (fees apply)
- Bathrooms are either shower or shower and bathtub combination
- Pack and Plays complimentary upon request (limited availability first come, first served)





## **STANDARD ROOMS**

- Approximately 315 square feet
- 750 guest rooms
- Two queen beds
- Accommodates four guests