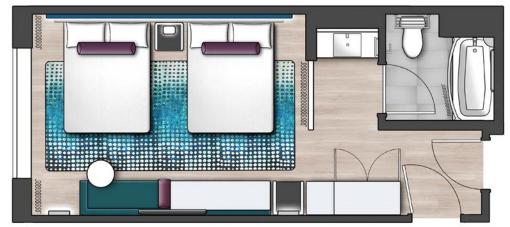

## **AMENITIES**

- Two queen beds
- Two-compartment, three-fixture bathroom
- 55" flat-panel television with HD channels
- Smart room technology for automated heating and air conditioning
- Single coffee pod brewer
- Mini refrigerator
- Iron, ironing board, hairdryer, and in-room safe
- Complimentary wireless internet access in-room and in public areas (charges apply for high-speed access)
- Telephone with voicemail system
- On Demand in-room movies and video check-out (fees apply)
- Bathrooms are either shower or shower and bathtub combination
- Pack and Plays complimentary upon request (limited availability first come, first served)

## **STANDARD ROOMS**

- Approximately 315 square feet
- 750 guest rooms
- Two queen beds
- Accommodates four guests