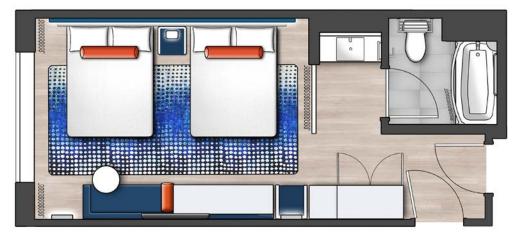

## **STANDARD ROOMS**

- Approximately 315 square feet
- 750 guest rooms
- Two queen beds
- Accommodates four guests