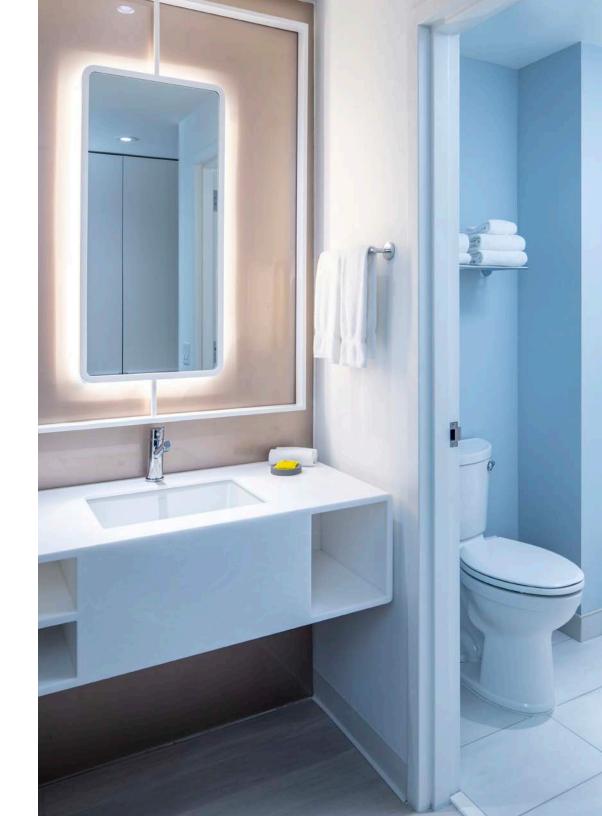

## **AMENITIES**

- Two queen beds
- Two-compartment, three-fixture bathroom
- 55" flat-panel television with HD channels
- Smart room technology for automated heating and air conditioning
- Single coffee pod brewer
- Mini refrigerator
- Iron, ironing board, hairdryer, and in-room safe
- Complimentary wireless internet access in-room and in public areas (charges apply for high-speed access)
- Telephone with voicemail system
- On Demand in-room movies and video check-out (fees apply)
- Bathrooms are either shower or shower and bathtub combination
- Pack and Plays complimentary upon request (limited availability first come, first served)