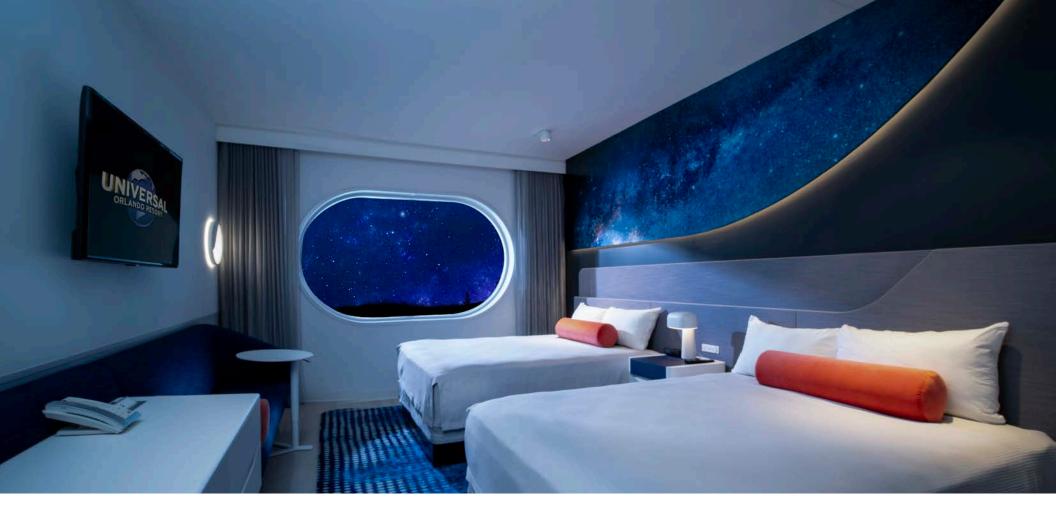

## UNIVERSAL IIA NOVA CHART YOUR COURSE Inspired by the infinite vastness of the unknown universe, where galaxies spiral ever outward and unknown worlds revolve around unnamed stars, Universal Stella Nova Resort, opening January 21, 2025 is your new gateway to Universal Orlando Resort. ARTIST CONCEPTUAL RENDERING

## **AMENITIES**

- Two queen beds
- Two-compartment, three-fixture bathroom
- 55" flat-panel television with HD channels
- Smart room technology for automated heating and air conditioning
- Single coffee pod brewer
- Mini refrigerator
- Iron, ironing board, hairdryer, and in-room safe
- Complimentary wireless internet access in-room and in public areas (charges apply for high-speed access)
- Telephone with voicemail system
- On Demand in-room movies and video check-out (fees apply)
- Bathrooms are either shower or shower and bathtub combination
- Pack and Plays complimentary upon request (limited availability first come, first served)

## **STANDARD ROOMS**

- Approximately 315 square feet
- 750 guest rooms
- Two queen beds
- Accommodates four guests