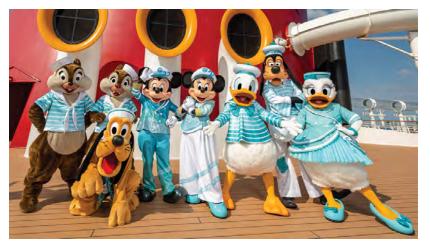

## New looks for characters

Disney Cruise Line's 25th Anniversary Season starts TODAY: Here's What You Need to Know - Disney Destinations

To celebrate the signature color of the celebration – Shimmering Seas – here's a first look as all our favorite Disney friends join Captain Mickey Mouse and Captain Minnie Mouse with coordinated anniversary looks! While our favorite characters will don outfits that feature swirling designs reminiscent of ocean waves and multi-toned fabric, guests can get in the action with their own shimmering ensemble.