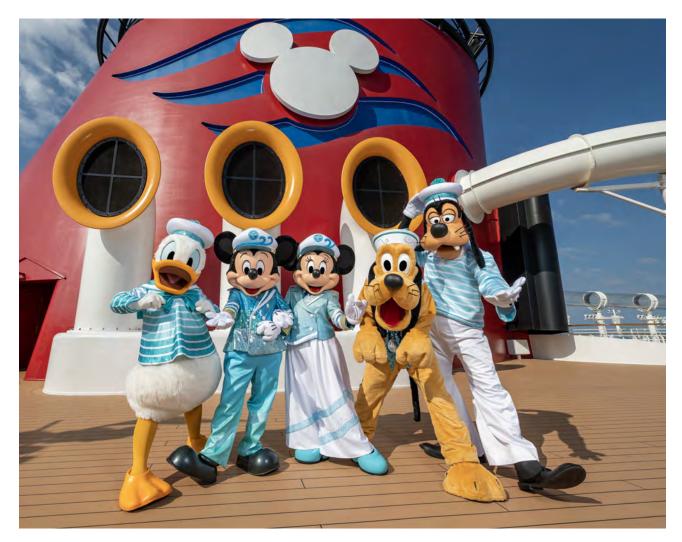

## New looks for characters

Disney Cruise Line's 25th Anniversary Season starts TODAY: Here's What You Need to Know - Disney Destinations

To celebrate the signature color of the celebration – Shimmering Seas – here's a first look as all our favorite Disney friends join Captain Mickey Mouse and Captain Minnie Mouse with coordinated anniversary looks! While our favorite characters will don outfits that feature swirling designs reminiscent of ocean waves and multi-toned fabric, guests can get in the action with their own shimmering ensemble.