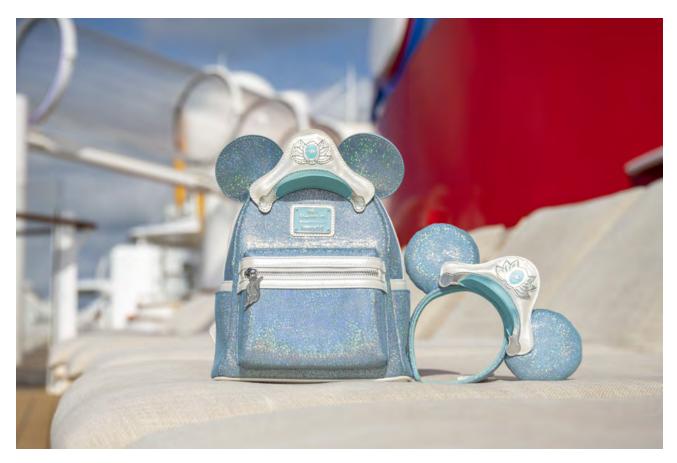

## Themed merchandise

The Shimmering Seas collection features light blue colorways and sparkling fabrics that are reminiscent of sunshine reflecting upon turquoise waters, along with festive silver accents. Shimmering accessories include a new Loungefly backpack and ear headband, new clothing pieces – including a spirit jersey and embroidered Nike polo – and a new line of commemorative jewelry. Guests can also plan to save a little room in their suitcase for other limited-time gifts, including a "Silver Anniversary at Sea" ornament, trading pin and collectible ship replica.