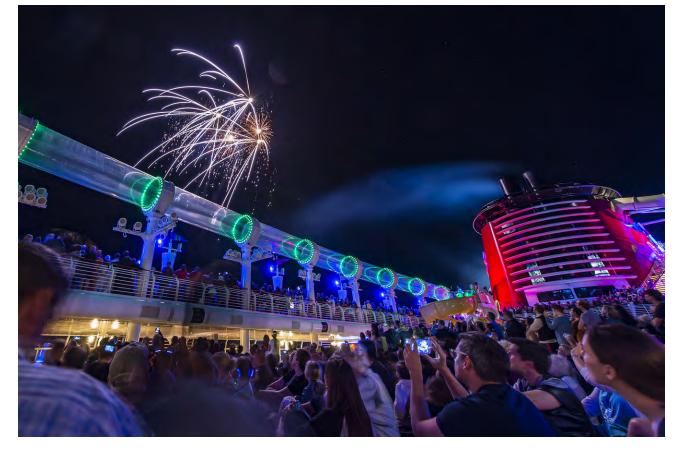

#### New entertainment

In 1998, Disney Cruise Line made history as the first cruise line ever to produce a fireworks show at sea, and these sparkling displays have remained a quintessential part of the Disney Cruise Line experience since. During most Bahamian, Caribbean and Mediterranean cruises this summer that are four nights and longer, the night skies will light up with a shimmering new show that will uphold the cherished Disney tradition of fireworks and honor Disney's continuing legacy of adventure. The dazzling spectacle will be set to the tunes of iconic and beloved Disney music and will be anchored by the new signature song.

Also in honor of our "Silver Anniversary at Sea," we are reimagining the time-honored tradition of a Captain's Reception into the Shimmering Seas Soiree, a regal gathering with all the pomp and circumstance this milestone deserves. On one evening each cruise, guests will be invited to join their ship's captain, cruise director and some favorite Disney friends in the atrium for a festive anniversary toast.