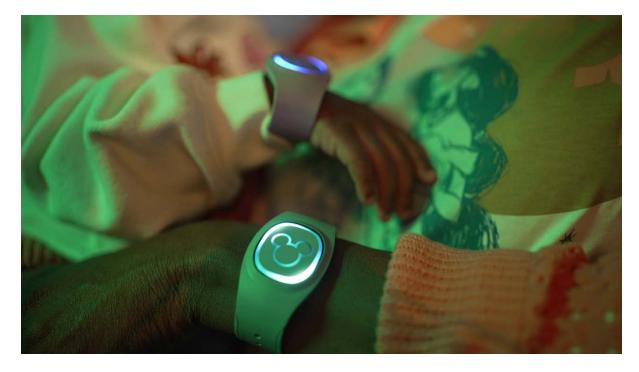

Keep reading to learn how the smart features of DisneyBand+ will enhance the cruise experience while providing magical surprises along the way!

With DisneyBand+, guests can unlock their stateroom door or charge a sweet treat or a souvenir to the payment card on their stateroom folio. Whether cooling off at the pool, snorkeling at Disney Castaway Cay or taking a thrilling plunge on AquaMouse, guests can be assured that their DisneyBand+ is adventure proof.

Even the littlest explorers can experience the magic of DisneyBand+. Children ages 3 and up can also use their bands in lieu of the Oceaneer Club Band to access kids' clubs including Disney's Oceaneer Club while onboard and Scuttle's Cove at Castaway Cay.