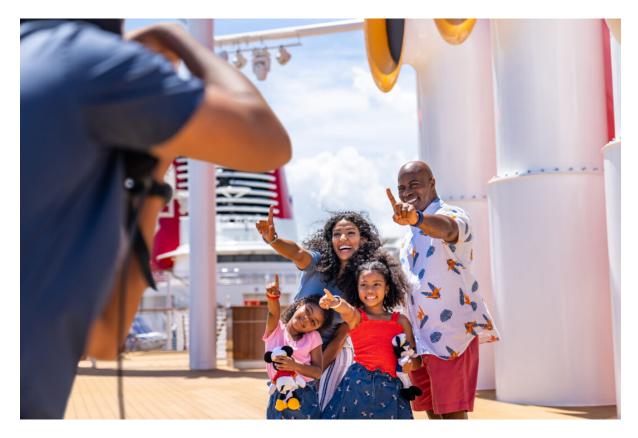

Whether guests are meeting their favorite Disney character or striking a pose in front of the iconic Disney Cruise Line red funnel, onboard photographers around the ship are ready to capture vacation memories. And with one simple tap, guests can easily link their photos to their stateroom making it easy to view and purchase photos during their cruise.